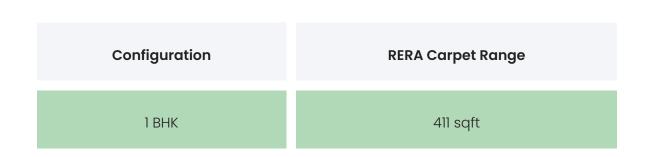

### FLAT INTERIORS

| 2 BHK                        | 584 - 627 sqft                                       |
|------------------------------|------------------------------------------------------|
| 1 BHK                        | 411 sqft                                             |
| 2 ВНК                        | 584 - 627 sqft                                       |
| 1 ВНК                        | 421 - 447 sqft                                       |
| 2 ВНК                        | 566 - 594 sqft                                       |
| Studio                       | 277 - 317 sqft                                       |
| 1 BHK                        | 411 sqft                                             |
| 2 BHK                        | 584 - 627 sqft                                       |
| Floor To Ceiling Height      | Between 9 and 10 feet                                |
|                              |                                                      |
| Views Available              | Open Grounds / Landscape / Project Amenities         |
| Flooring                     | Vitrified Tiles,Anti Skid Tiles                      |
| Joinery, Fittings & Fixtures | Sanitary Fittings,Kitchen Platform                   |
| Finishing                    | Laminated flush doors,Double glazed glass<br>windows |
| HVAC Service                 | NA                                                   |