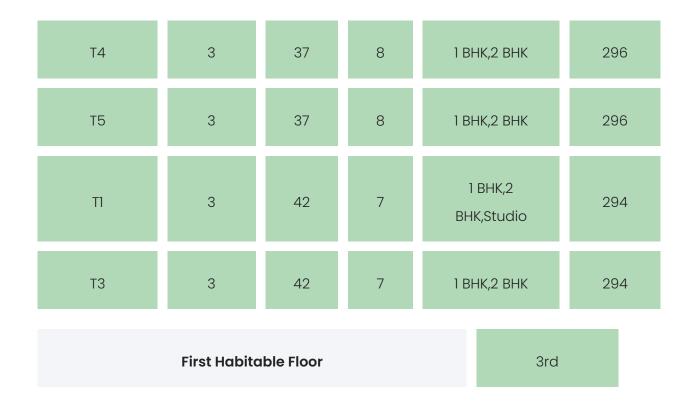

### BUILDING LAYOUT

| Tower Name | Number<br>of Lifts | Total<br>Floors | Flats<br>per<br>Floor | Configurations | Dwelling<br>Units |
|------------|--------------------|-----------------|-----------------------|----------------|-------------------|
|------------|--------------------|-----------------|-----------------------|----------------|-------------------|