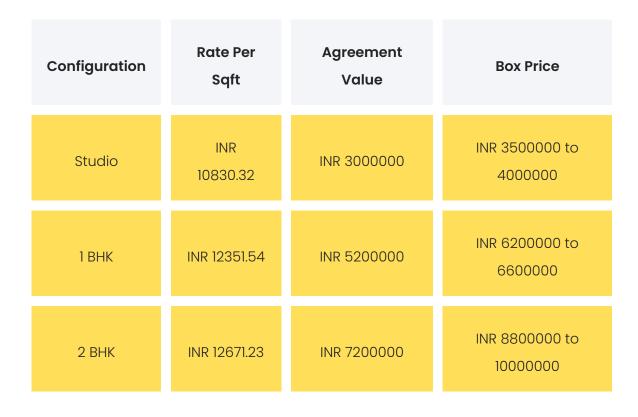

### FLAT INTERIORS

| 2 BHK                        | 584 - 627 sqft                                       |
|------------------------------|------------------------------------------------------|
| 1 BHK                        | 411 sqft                                             |
| 2 ВНК                        | 584 - 627 sqft                                       |
| 1 ВНК                        | 421 - 447 sqft                                       |
| 2 ВНК                        | 566 - 594 sqft                                       |
| Studio                       | 277 - 317 sqft                                       |
| 1 BHK                        | 411 sqft                                             |
| 2 BHK                        | 584 - 627 sqft                                       |
| Floor To Ceiling Height      | Between 9 and 10 feet                                |
|                              |                                                      |
| Views Available              | Open Grounds / Landscape / Project Amenities         |
| Flooring                     | Vitrified Tiles,Anti Skid Tiles                      |
| Joinery, Fittings & Fixtures | Sanitary Fittings,Kitchen Platform                   |
| Finishing                    | Laminated flush doors,Double glazed glass<br>windows |
| HVAC Service                 | NA                                                   |